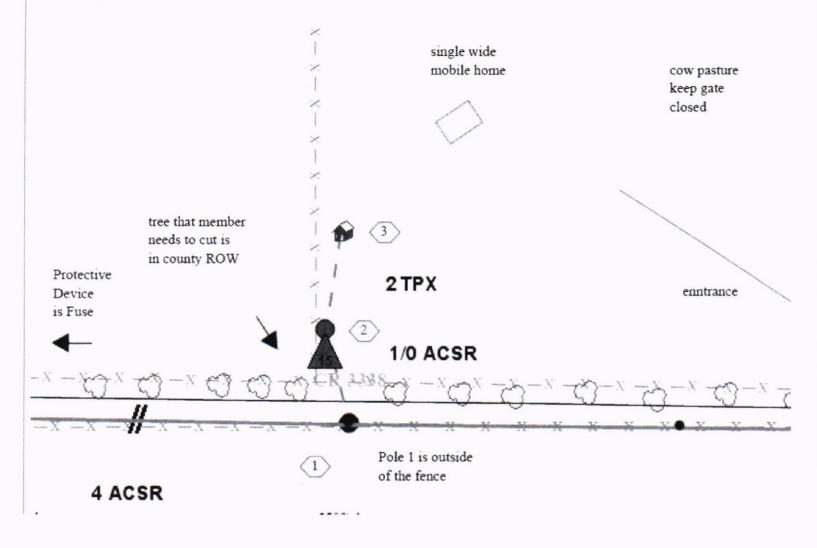

## Greetings:

Farmers Electric Cooperative, Inc. is requesting permission to construct electrical power distribution facilities which will cross County Road <u>3338</u> which is located 784' E of CR 3341 in Hopkins County, Texas.

Site location map and construction sketches are enclosed. The construction sketch details the proposed work. All road crossings will have a minimum vertical clearance of 22 feet.

If you have any questions, please contact me at any time.

## SALTILLO RHSD

23400930038 unty Road 3338

Crossing CR 3338 @ Pole 062841 which is 784' E of CR 3341